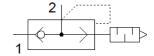

## quick exhaust valve SEU-3/8 Part number: 6755

Part number: 6755

**FESTO** 

With built-in silencer.

The exhaust noise level is measured at 6 bar to atmosphere at 1 m distance.

## **Data sheet**

| Feature                                                | Value                                                                       |
|--------------------------------------------------------|-----------------------------------------------------------------------------|
| Valve function                                         | Quick exhaust                                                               |
| Pneumatic connection, port 1                           | G3/8                                                                        |
| Pneumatic connection, port 2                           | G3/8                                                                        |
| Mounting type                                          | Threaded                                                                    |
| Standard nominal flow rate, exhaust                    | 2,280 l/min                                                                 |
| Standard flow rate for exhaust 6->0 bar                | 4,680 l/min                                                                 |
| Standard nominal flow rate for pressurisation 6->5 bar | 2,880 l/min                                                                 |
| Operating pressure                                     | 0.2 10 bar                                                                  |
| Ambient temperature                                    | -20 75 °C                                                                   |
| Material housing                                       | Aluminium die cast                                                          |
| Operating medium                                       | Compressed air in accordance with ISO8573-1:2010 [7:-:-]                    |
| Nominal size                                           | 11 mm                                                                       |
| Assembly position                                      | Any                                                                         |
| Note on operating and pilot medium                     | Lubricated operation possible (subsequently required for further operation) |
| Medium temperature                                     | -20 75 °C                                                                   |
| Sound pressure level                                   | 83 dB(A)                                                                    |
| Product weight                                         | 160 g                                                                       |
| Material seals                                         | NBR                                                                         |