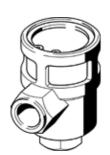

## quick exhaust valve SEU-3/8 Part number: 6755

Part number: 6755

**FESTO** 

With built-in silencer.

The exhaust noise level is measured at 6 bar to atmosphere at 1 m distance.

## **Data sheet**

| Feature                                                | Value                                                                       |
|--------------------------------------------------------|-----------------------------------------------------------------------------|
| Valve function                                         | Quick exhaust                                                               |
| Pneumatic connection, port 1                           | G3/8                                                                        |
| Pneumatic connection, port 2                           | G3/8                                                                        |
| Mounting type                                          | Threaded                                                                    |
| Standard nominal flow rate, exhaust                    | 2,280 l/min                                                                 |
| Standard flow rate for exhaust 6->0 bar                | 4,680 l/min                                                                 |
| Standard nominal flow rate for pressurisation 6->5 bar | 2,880 l/min                                                                 |
| Operating pressure                                     | 0.2 10 bar                                                                  |
| Ambient temperature                                    | -20 75 °C                                                                   |
| Material housing                                       | Aluminium die cast                                                          |
| Operating medium                                       | Compressed air in accordance with ISO8573-1:2010 [7:-:-]                    |
| Nominal size                                           | 11 mm                                                                       |
| Assembly position                                      | Any                                                                         |
| Note on operating and pilot medium                     | Lubricated operation possible (subsequently required for further operation) |
| Medium temperature                                     | -20 75 °C                                                                   |
| Sound pressure level                                   | 83 dB(A)                                                                    |
| Product weight                                         | 160 g                                                                       |
| Material seals                                         | NBR                                                                         |